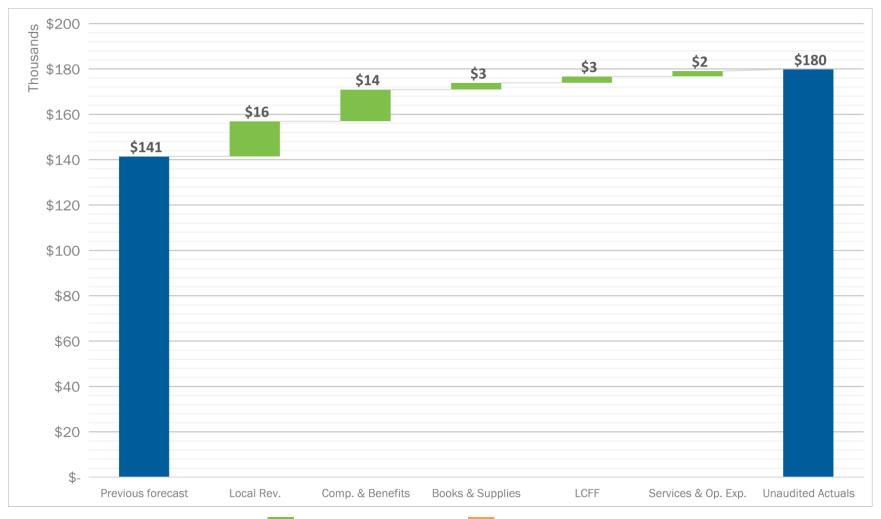

### **FY18 FCPS Year-End Financials**

### Increase in expenses offset by CMO revenue

Net positive adjustments