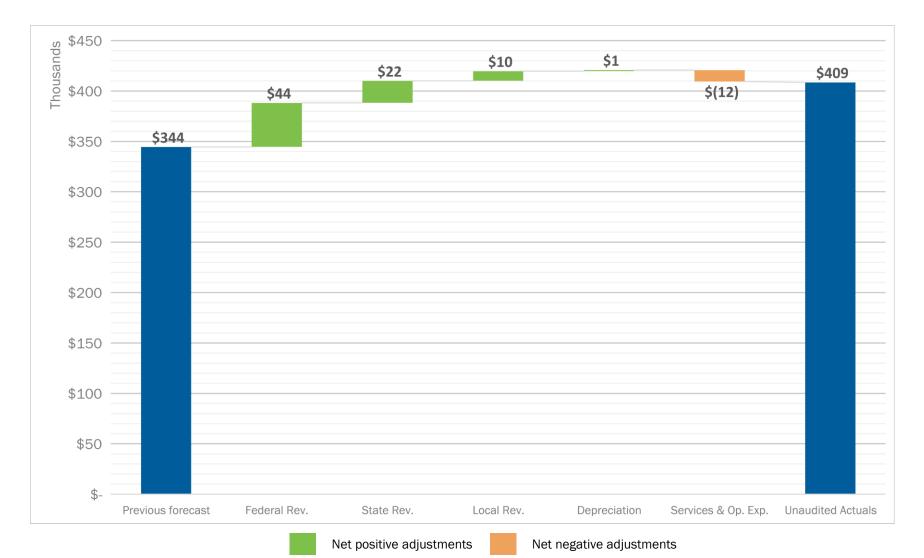

# FY18 FPC Year-End Financials: \$605K Net Income

### Increase in SB740 revenue drove +\$115k change in net income