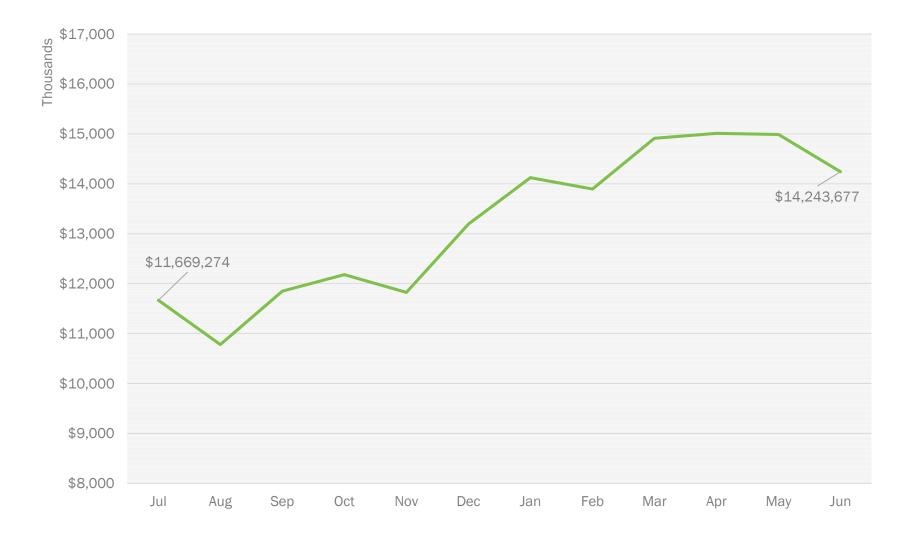

### **FY18 Cash Balance**

### FCPS has maintained a strong cash balance throughout FY18

### What FCPS owns and owes as of FY18 year-end

|                      |                                          | FACS      | FPC         | SMB       | STEM     | FCLA     | FCPS      | Total      | Total      | Total      |
|----------------------|------------------------------------------|-----------|-------------|-----------|----------|----------|-----------|------------|------------|------------|
|                      |                                          | Jun FY18  | Jun FY18    | Jun FY18  | Jun FY18 | Jun FY18 | Jun FY18  | Jun FY18   | Jun FY17   | YTD Change |
|                      |                                          |           |             |           |          |          |           |            |            |            |
|                      | Cash Balance                             | 4,103,931 | 3,149,872   | 3,671,825 | 62,236   | 213,857  | 3,041,956 | 14,243,677 | 11,669,274 | 2,574,403  |
|                      | Accounts Receivable                      | 323,382   | 1,318,661   | 548,342   | 284,001  | 273,162  | 1,247,620 | 3,995,169  | 3,679,646  | 315,523    |
|                      | Other Current Assets                     | 28,566    | 12,500      | -         | 30,000   | 30,000   | 106,327   | 207,393    | 226,113    | (18,720)   |
| Assets               | Prepaids                                 | 74,264    | 73,875      | 52,108    | 94,767   | 90,812   | 15,722    | 401,547    | 559,359    | (157,812)  |
|                      | Fixed Assets, Net                        | 3,886,076 | 340,892     | 3,253,328 | 191,926  | 191,393  | 13,711    | 7,877,327  | 8,800,039  | (922,712)  |
|                      | Investments                              | -         | -           | -         | -        | _        | 1,918,195 | 1,918,195  | 1,918,195  | -          |
|                      | Due From Others                          | 4,026     | 630,543     | -         | (20,611) | _        | (613,957) | -          | -          | -          |
|                      | Total Assets                             | 8,420,245 | 5,526,343   | 7,525,603 | 642,318  | 799,224  | 5,729,574 | 28,643,307 | 26,852,625 | 1,790,682  |
|                      |                                          |           |             |           |          |          |           |            |            |            |
|                      | Accounts Payable                         | 105,620   | 108,242     | 157,163   | 78,477   | 75,481   | (1,138)   | 523,846    | 454,659    | 69,187     |
|                      | Due to Others                            | -         | (1,246,944) | -         | -        | -        | 1,247,620 | 676        | 676        | -          |
|                      | Current Loans and Other<br>Payables      | 501       | 1,617,551   | 330,507   | 422      | 133      | (870)     | 1,948,244  | 1,883,527  | 64,717     |
| Liabilities & Equity | Long-Term Loans and Other<br>Liabilities | -         | -           | -         | 194,582  | 194,582  | -         | 389,163    | 681,726    | (292,563)  |
|                      | Beginning Net Assets                     | 7,905,531 | 4,442,294   | 6,518,046 | 132,984  | 349,221  | 4,483,962 | 23,832,037 | 22,583,692 | 1,248,345  |
|                      | Net Income (Loss) to Date                | 408,593   | 605,200     | 519,887   | 235,854  | 179,807  | -         | 1,949,341  | 1,248,345  | 700,996    |
|                      | Total Liabilities & Equity               | 8,420,245 | 5,526,343   | 7,525,603 | 642,318  | 799,224  | 5,729,574 | 28,643,307 | 26,852,625 | 1,790,682  |