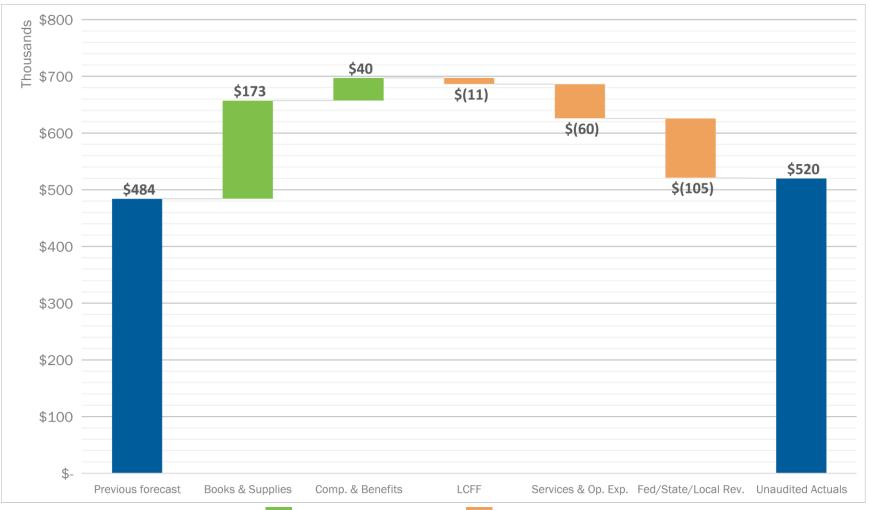

### Expense savings & additional revenue drove +\$172k change in net income

Net positive adjustments

Net negative adjustments