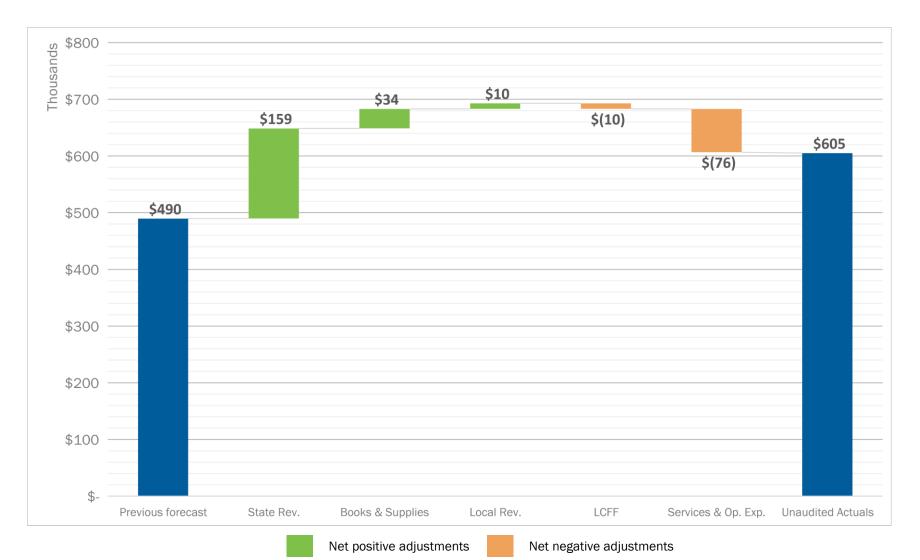

# FY18 SMB Year-End Financials: \$520K Net Income

### **Expense savings offset decrease in revenue sources**