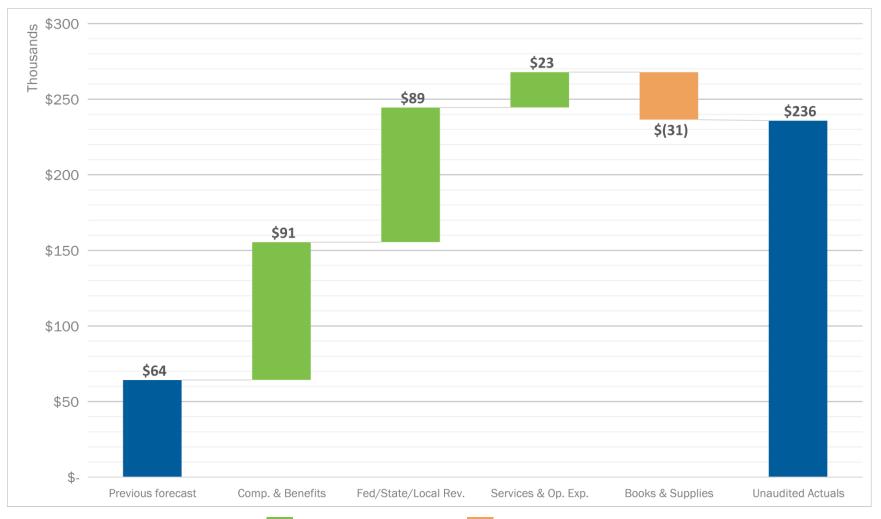

### **FY18 Consolidated Year-End Financials**

|             |                              | 2017-18           | 2017-18       | 2017-18               |
|-------------|------------------------------|-------------------|---------------|-----------------------|
|             |                              | Previous Forecast | Actuals as of | Previous Forecast vs. |
|             |                              |                   | 6/30/18       | Actuals               |
|             | LCFF Entitlement             | 29,569,348        | 29,549,200    | (20,148)              |
|             | Federal Revenue              | 5,055,925         | 5,098,864     | 42,939                |
| Revenue     | Other State Revenues         | 5,478,412         | 5,668,303     | 189,891               |
| Revenue     | Local Revenues               | 2,941,098         | 3,249,009     | 307,911               |
|             | Fundraising and Grants       | -                 | -             | -                     |
|             | Total Revenue                | 43,044,783        | 43,565,376    | 520,593               |
|             | Comp and Benefits            | 26,098,401        | 26,293,713    | (195,312)             |
|             | Books and Supplies           | 4,454,343         | 4,275,057     | 179,286               |
| Evpopoo     | Services and Other Ops       | 9,870,026         | 9,971,362     | (101,336)             |
| Expenses    | Depreciation                 | 1,079,379         | 1,056,057     | 23,322                |
|             | Other Outflows               | 18,815            | 19,846        | (1,031)               |
|             | Total Expenses               | 41,520,964        | 41,616,035    | (95,071)              |
|             | Operating Income             | 1,523,818         | 1,949,341     | 425,522               |
|             | Beginning Balance (Audited)  | 4,483,962         | 4,483,962     |                       |
|             | Operating Income             | 1,523,818         | 1,949,341     |                       |
| -           | Balance (incl. Depreciation) | 6,007,780         | 6,433,303     |                       |
| Ending Fund | Balance as % of Expenses     | 14.47%            | 15.46%        |                       |

### Increase in revenue sources drove +\$65k change in net income